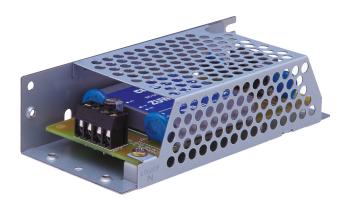

#### **Product Information**

The PBBA-CM series chassis mounting DC/DC converters are available in single and dual outputs. They are 10W, 15W and 25W PBBA series PCB mounting converters, mounted in an easy to install chassis mounting enclosure with screw termination for easy installation.