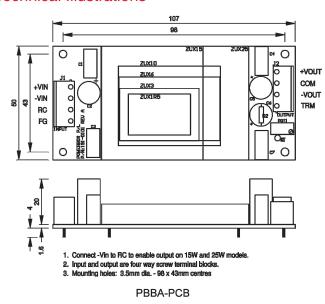

# **PBBA-CM Series**

CHASSIS MOUNT

### **Features**

- **Regulated Output**
- **Overcurrent protected**
- 2:1 Input ratio
- **Chassis mounted**
- **Screw termination**
- **C-tick compliant**



#### **Product Information**

The PBBA-CM series chassis mounting DC/DC converters are available in single and dual outputs. They are 10W, 15W and 25W PBBA series PCB mounting converters, mounted in an easy to install chassis mounting enclosure with screw termination for easy installation.

Refer to pages 48-53 for converter specifications.

## Part Numbering

- Series Name
- 5 or 6 digit product code (refer to PBBA series data sheets)

CM: Chassis Mount

PCB: Open PCB

Optional – Trim Adjustable output voltage (contact Powerbox)

#### **Technical Illustrations**





PBBA-CM