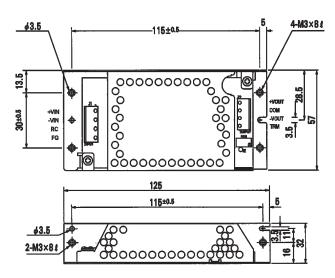

# **PBBA-CM Series**

CHASSIS MOUNT

### **Features**

- **Regulated Output**
- **Overcurrent protected**
- 2:1 Input ratio
- **Chassis mounted**
- **Screw termination**
- **C-tick compliant**



#### **Product Information**

The PBBA-CM series chassis mounting DC/DC converters are available in single and dual outputs. They are 10W, 15W and 25W PBBA series PCB mounting converters, mounted in an easy to install chassis mounting enclosure with screw termination for easy installation.

Refer to pages 48-53 for converter specifications.

## Part Numbering

- Series Name
- 5 or 6 digit product code (refer to PBBA series data sheets)

CM: Chassis Mount

PCB: Open PCB

Optional – Trim Adjustable output voltage (contact Powerbox)

#### **Technical Illustrations**





PBBA-CM